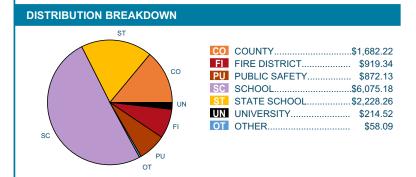

| KEY TAXING AUTHORITY                                       | GENERAL MILLS   | TOTAL               |
|------------------------------------------------------------|-----------------|---------------------|
| * CNTY BLDG CAPITAL PROJ                                   | 6.280           | \$179.64            |
| * CNTY REST HOME                                           | 7.420           | \$212.24            |
| CO CNTY FAIRGROUNDS                                        | 0.790           | \$22.60             |
| CO CNTY GENERAL FUND                                       | 13.460          | \$385.00            |
| CO CNTY LIBRARY                                            | 3.230           | \$92.40             |
| CO CNTY OPEN SPACE OPERATION                               | 4.000           | \$114.42            |
| CO CNTY PARKS                                              | 0.500           | \$14.30             |
| CO CNTY PERMISSIVE MED LEVY                                | 7.380           | \$211.10            |
| CO CNTY PERMISSIVE SRS LEVY                                | 0.350           | \$10.02             |
| CO CNTY ROAD & BRIDGE                                      | 11.490          | \$328.66            |
| CO CNTY/CITY HEALTH DEPT                                   | 2.320           | \$66.36             |
| CO CNTYWIDE PLANNING                                       | 1.590           | \$45.48             |
| FI HYALITE RURAL FIRE DISTRICT PU CNTY DETENTION CNTR BOND | 32.140<br>3.130 | \$919.34            |
| PU CNTY DETENTION CNTR BOND PU CNTY PUBLIC SAFETY          | 27.360          | \$89.53<br>\$782.60 |
| SC ** SD #7 BZN HIGH BUILDING RES                          | 7.720           | \$220.82            |
| SC ** SD #7 BZN HIGH GENERAL FUND                          | 23.260          | \$665.32            |
| SC COUNTYWIDE ELEM RETIREMENT                              | 15.550          | \$444.80            |
| SC COUNTYWIDE EEEM RETIREMENT                              | 9.430           | \$269.74            |
| SC COUNTYWIDE TRANSPORTATION                               | 0.720           | \$20.60             |
| SC SD #41 AND EL GEN FUND                                  | 52.300          | \$1495.98           |
| SC SD #41 ANDERSON ELEM BUILDING                           | 1.470           | \$42.04             |
| SC SD #41 ANDERSON ELEM BUS DEPRE                          | 3.720           | \$106.40            |
| SC SD #41 ANDERSON ELEM DEBT S                             | 56.550          | \$1617.56           |
| SC SD #41 ANDERSON ELEM TRANSPORT                          |                 | \$164.18            |
| SC SD #41 ANDERSON ELEM TUITION                            | 1.100           | \$31.46             |
| SC SD #41 ANDERSON ELEMENTARY TEC                          | 3.300           | \$94.40             |
| SC SD #7 BZN HIGH ADULT ED                                 | 2.000           | \$57.20             |
| SC SD #7 BZN HIGH DEBT SERVICE                             | 25.040          | \$716.24            |
| SC SD #7 BZN HIGH TECHNOLOGY                               | 1.000           | \$28.60             |
| SC SD #7 BZN HIGH TRANSPORT                                | 2.840           | \$81.24             |
| SC SD #7 BZN HIGH TUITION                                  | 0.650           | \$18.60             |
| STATE ELEM EQUALIZATION                                    | 27.000          | \$772.30            |
| STATE EQUALIZATION AID LEVY                                | 32.900          | \$941.08            |
| STATE HIGH SCHOOL EQUALIZATION                             | 18.000          | \$514.88            |
| UN GALLATIN COLLEGE                                        | 1.500           | \$42.90             |
| UN UNIVERSITY 6 MILL LEVY                                  | 6.000           | \$171.62            |
| TOTAL                                                      | 419.230         | \$11,991.65         |
|                                                            |                 |                     |

| OF LUI   | AL AGGLOGINILINIO                                                           |                       |                       |                              |
|----------|-----------------------------------------------------------------------------|-----------------------|-----------------------|------------------------------|
| KEY      | DESCRIPTION                                                                 | 1ST HALF              | 2ND HALF              | TOTAL                        |
| OT<br>OT | GLTN CONSV DIST MILLS<br>GLTN CO WTR QUALITY (FEE)<br>OPEN SPACE BOND MILLS | 6.87<br>3.30<br>18.88 | 6.86<br>3.30<br>18.88 | \$13.73<br>\$6.60<br>\$37.76 |
| TOTA     | AL SPECIAL ASSESSMENTS                                                      | 29.05                 | 29.04                 | \$58.09                      |